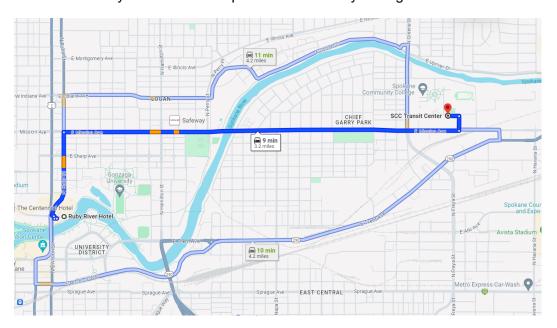

|
| PHONE                                                                                                                        | EN                                                                                    | 1AIL                                                                                                                                                                                                                                                                                                                         |

DISTRICT \_\_\_\_\_POSITION \_\_\_\_\_



Spokane Community College Map **Enter SCC from E Mission Ave** Park in P1 Quarterly will be in Building 6, The Lair Student Center

## Route from Ruby River Hotel to Spokane Community College



## Spokane Community College Location