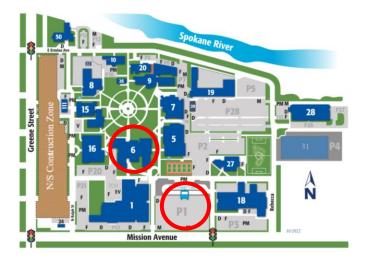

DISTRICT \_\_\_\_\_POSITION \_\_\_\_\_

Spokane Community College Map **Enter SCC from E Mission Ave** Park in P1 Quarterly will be in Building 6, The Lair Student Center